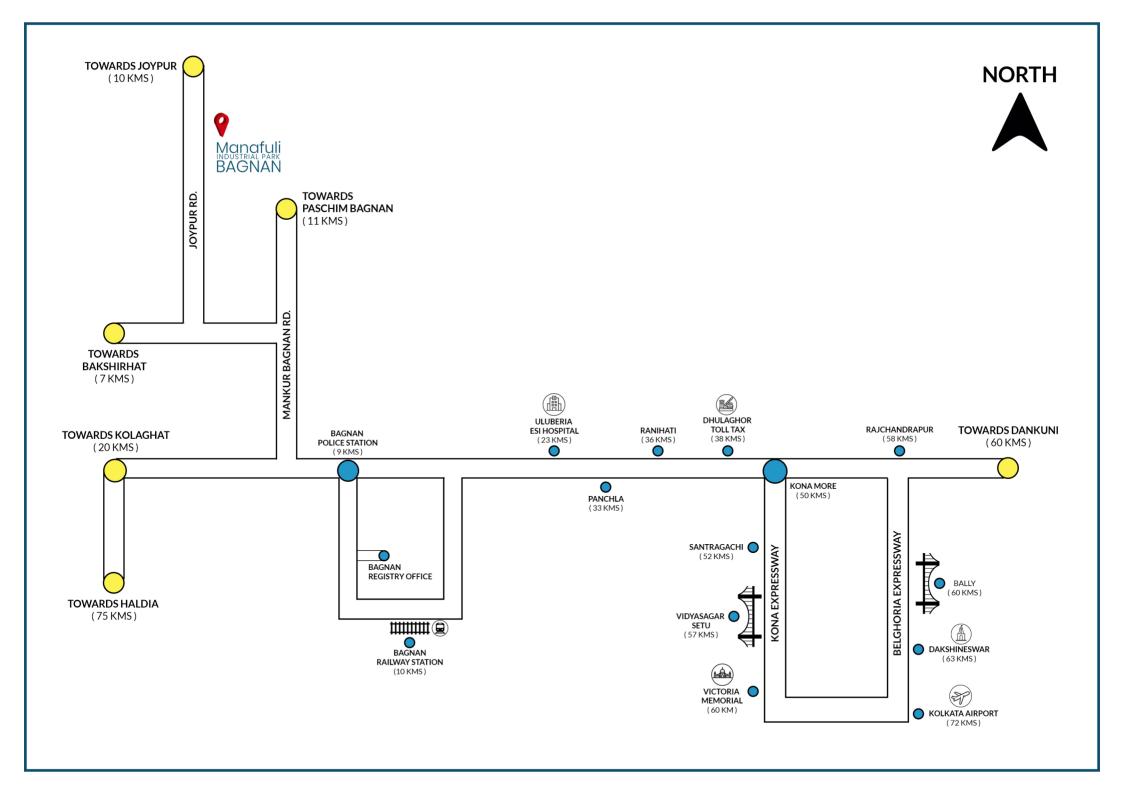

NOC

- ◆ FSSAI, ISI & ISO
- ◆ LAND CONVERSION
- ◆ IEC CODE
- ◆ POLLUTION NOC
- ◆ MSME, SSI & GMP
- ◆ BOUNDARY WALL
- LAND FILLING
- COMPANY FORMATION
- ◆ TRADE LICENSE

\*NOTE: WE CAN HELP YOU WITH ALL THE ABOVE AT COST PRICE.\*





## **BENEFITS**



LESS CAPITAL LESS CAPITAL INVESTMENT



OFFICER'S **GUEST HOUSE** 



LESSER LAND REQUIRED



NATIONAL CONNECTIVITY



LABOUR / OFFICERS MESH



EASY TO MAINTAIN





€ LOW OPERATIONAL COST









## **KEY FEATURES**



40 AND 30 FT WIDE PROJECT ROAD



SMOOTH MUTATION AND INDUSTRIAL CONVERSION PROCESS



HIGH TENSION ELECTRICITY LINE





PEACE OF MIND



GATED INDUSTRIAL PARK

# LOCATION ADVANTAGES









# DEVELOPMENT AT A GLANCE













### COMPLETED PROJECTS





### **ONGOING PROJECTS**







### **UPCOMING PROJECTS**











#### **MARKETING OFFICE**

56/1D, Santosh Roy Road, James Long crossing, Sakher Bazaar, Near Jiban Tori Villa, Kolkata - 700008. E: ajay@manafuli.in C: +91 987 407 6910 | www.manafuliqroup.com | www.manafulideveloper.com

Disclaimer: It is expressly and unequivocally clarified that the information, illustrations and visual representation contained in the brochure is only indicative of the kind of the development i.e proposed in Manafuli Industrial Park Bagnan and is intended to provide a general information and shall not constitute as part of an offer, invitation, solicitation or sale of any product offerings. It is issued in good faith and is for guidance only. All plans, specifications and features depicted in the Brochure are tentative and are subject to sanction/ modification by th