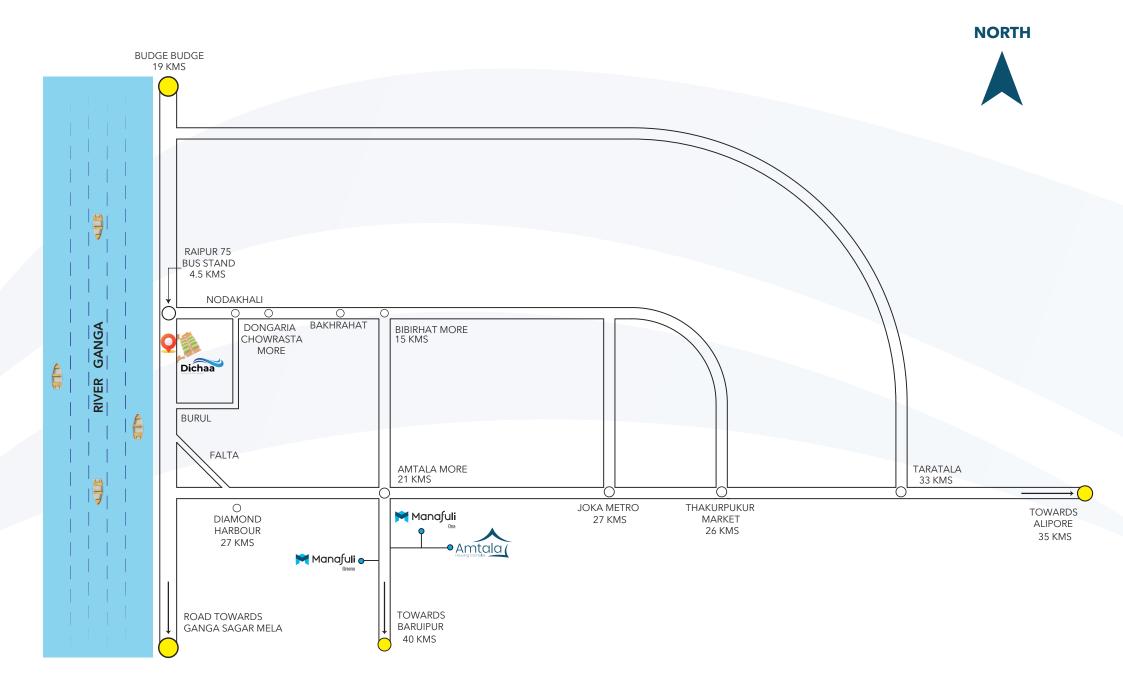

FROM **JOKA** ---- 27 Kms.

**WIDE PROJECT ROADS** 20 Ft.

SECURED \* COMPOUND \*\*\*\* 24 Hrs.

PLOT SIZE ---- 3/4 Katha