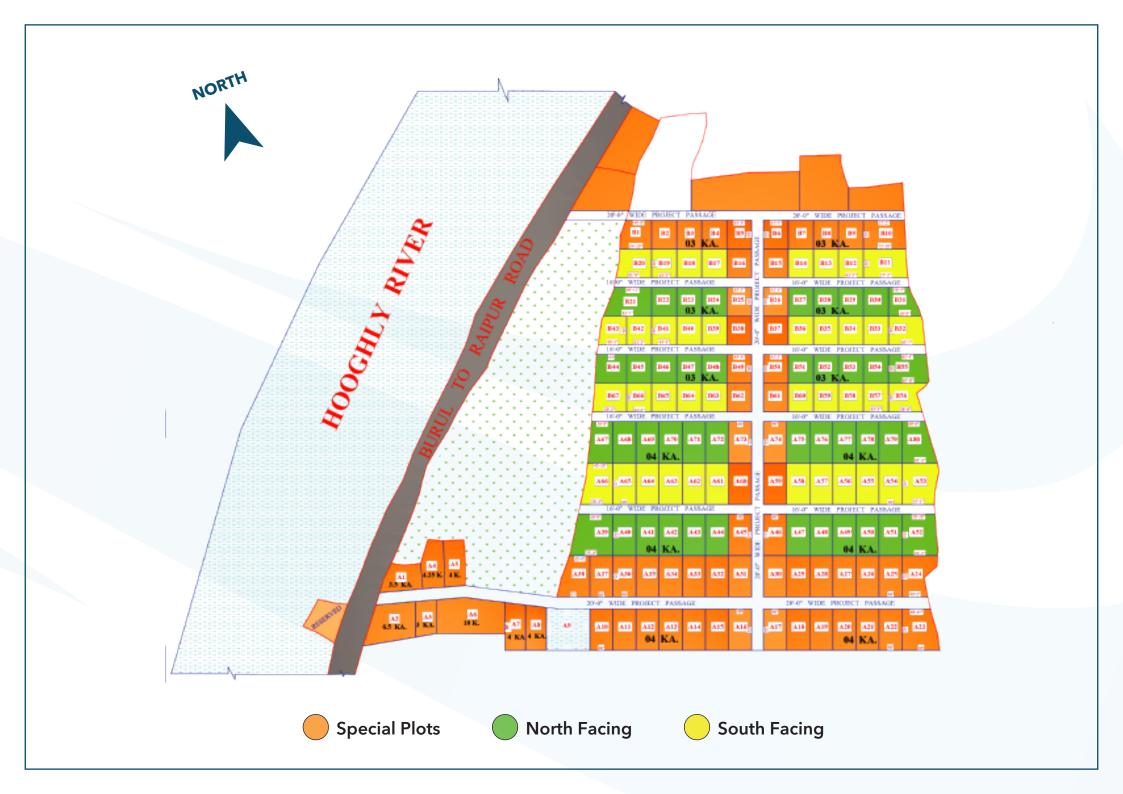

FROM **JOKA** ---- 27 Kms.

**WIDE PROJECT ROADS** 20 Ft.

SECURED \* COMPOUND \*\*\*\* 24 Hrs.

PLOT SIZE ---- 3/4 Katha