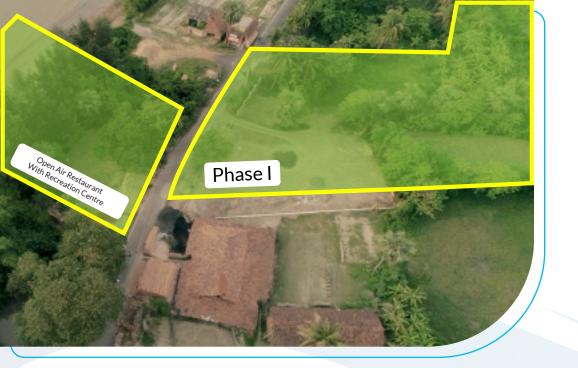

### EXPERIENCE THE REAL BLISS.

"Dichaa", a name derived from the Spanish word "dicha" that means "Bliss". And it's yours to claim. This project offers you premium plots for holiday homes next to the River Ganges. It's an oasis surrounded by untouched natural beauty. From your doorstep, you'll have access to everything you need for relaxation and comfort. And when it's time to explore, you're moments away from the Ganges. Let's take a journey together, from buying land to building your villa. If you've ever dreamt of owning a holiday home in the lap of nature, now is your chance to make it real.

FROM **JOKA** ---- 27 Kms.

**WIDE PROJECT ROADS** 20 Ft.

SECURED \* COMPOUND \*\*\*\* 24 Hrs.

PLOT SIZE ---- 3/4 Katha