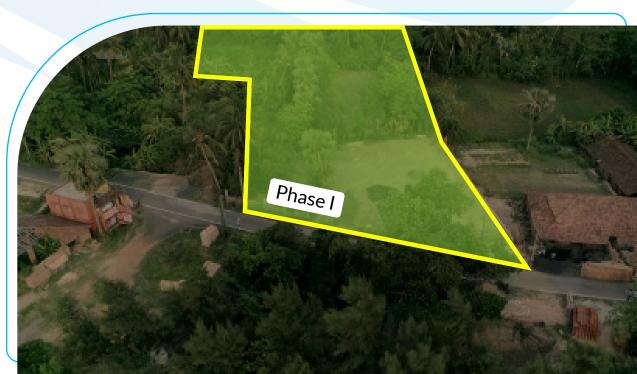

### EXPERIENCE THE REAL BLISS.

"Dichaa", a name derived from the Spanish word "dicha" that means "Bliss". And it's yours to claim. This project offers you premium plots for holiday homes next to the River Ganges. It's an oasis surrounded by untouched natural beauty. From your doorstep, you'll have access to everything you need for relaxation and comfort. And when it's time to explore, you're moments away from the Ganges. Let's take a journey together, from buying land to building your villa. If you've ever dreamt of owning a holiday home in the lap of nature, now is your chance to make it real.

FROM **JOKA** ---- 27 Kms.

**WIDE PROJECT ROADS** 20 Ft.

SECURED \* COMPOUND \*\*\*\* 24 Hrs.

PLOT SIZE ---- 3/4 Katha