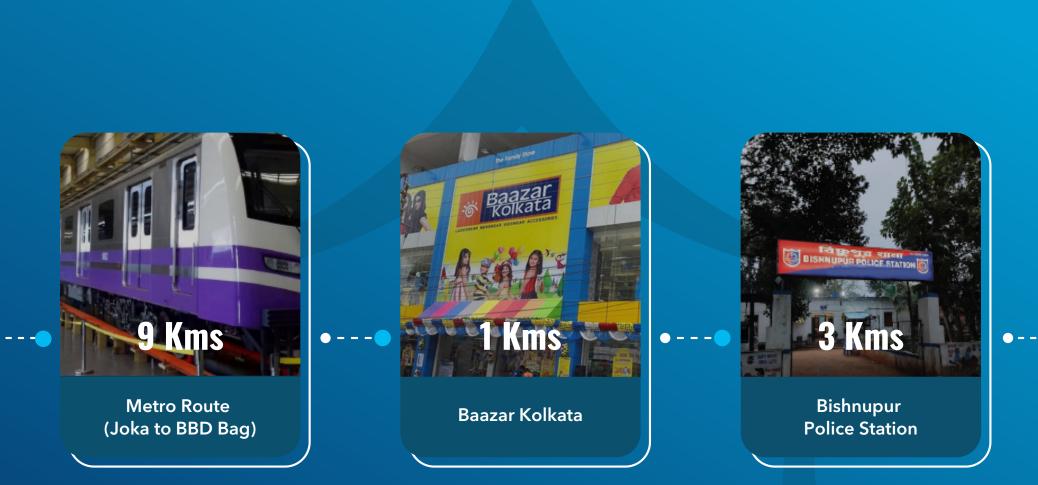

## LOCATION ADVANTAGES

## **OUR NEIGHBOURHOOD**

- State Bank Of India
- Punjab National Bank
- Axis Bank
- Bank of Baroda

20 More Banks & ATMs

- Bharat Sevashram Hospital
- Amtala Gramin Hospital

- Pollishree High School
- KE Carmel
- Mount Litera
- Nibedita

& Many More...

- Bharat Petroleum
- Indian Oil Petrol Pump
- HP Petrol Pump