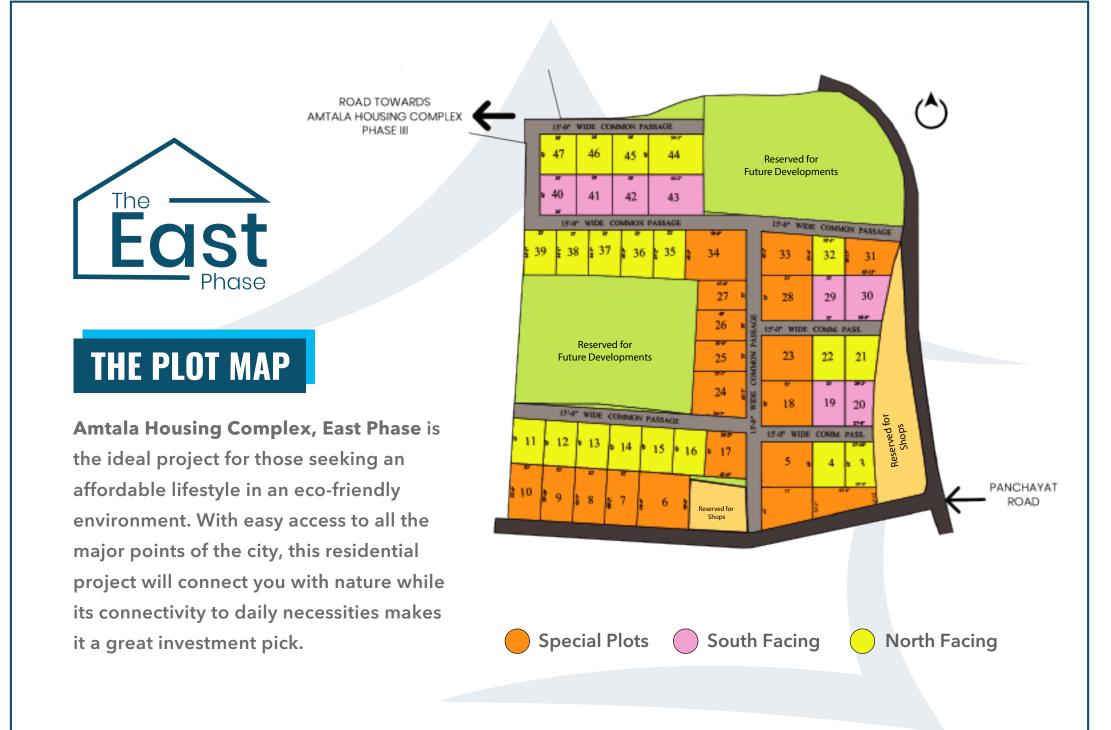

## **ABOUT THE PROJECT**

**Amtala Housing Complex** is Amtala's biggest, self sufficient and integrated township. The nature-centric project is aggregating approx 50 Bighas, co-designed and landscaped by young architects from Studio of Cosmopolitan Architecture. After the overwhelming success of Phase I, II and III Manafuli Developers opens its door to East Phase spread over 7.5 Bighas of land with only 47 plots.

The Amtala Housing Complex - East Phase is a place where you can enjoy peace and solitude, yet have all the benefits of the city at your fingertips. Featuring the lush greenery of nature, this residential community offers a leisurely life and it's designed to bring your mind at ease. This place offers good connectivity to modern amenities such as schools, banks, ATMs, hospitals, and so on. Because of its close proximity to the city, you can enjoy all the benefits of urban life while still having the peace and tranquility of a small town.